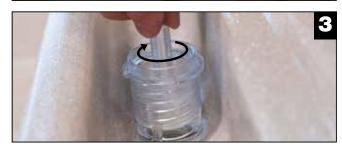

## **ASSEMBLY INSTRUCTIONS**

1. Drill a 1 1/4" dia. hole in the center of reservoir.

- 2. Mount the valve mechanism with gasket on top surface and a nice bead of silicone on the bottom surface of spa. Thread nut into place and tighten securely.
- **3.** Adjust the valve to the off position by turning the valve stem clockwise until it stops hand tight. Do not over tighten!
- **4.** Press the valve knob into the waterfall blade and turn so that the lever is at the 9 o'clock position.
- Temporarily install the waterfall blade into place while aligning the spline on the valve stem with the valve knob.