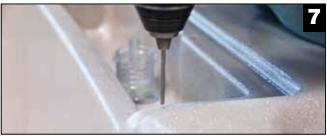

## 18" Spillover Waterfall (675-530X) - ASSEMBLY INSTRUCTIONS

- 6. Position the waterfall blade so that it sits concentric to the valve stem and parallels the wall of the spa as close as possible. Hold in position and mark the locations of the six round screw holes located around the perimeter of the waterfall blade. Remove the waterfall blade.
- **7.** Using a 1/8" drill, carefully drill the six holes where marked.