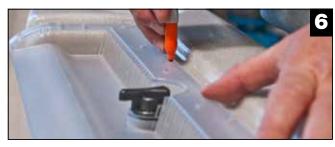

## 18" Spillover Waterfall (675-530X) - ASSEMBLY INSTRUCTIONS

- 6. Position the waterfall blade so that it sits concentric to the valve stem and parallels the wall of the spa as close as possible. Hold in position and mark the locations of the six round screw holes located around the perimeter of the waterfall blade. Remove the waterfall blade.
- **7.** Using a 1/8" drill, carefully drill the six holes where marked.