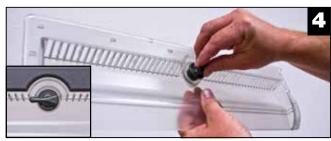

## 18" Spillover Waterfall (675-530X) - ASSEMBLY INSTRUCTIONS

- 6. Position the waterfall blade so that it sits concentric to the valve stem and parallels the wall of the spa as close as possible. Hold in position and mark the locations of the six round screw holes located around the perimeter of the waterfall blade. Remove the waterfall blade.
- **7.** Using a 1/8" drill, carefully drill the six holes where marked.

- **8.** On the underneath side of the waterfall blade, apply a heavy bead of silicone in between the silicone groove on the front of the waterfall and a lighter bead of silicone around the outer perimeter of the back side of the waterfall blade as shown.
- **9.** Carefully re-apply the waterfall blade back into position being sure to have the valve in the off position and the lever at 9 o'clock. Gently screw the six #6 X 5/8" screws into place around the outer perimeter of the waterfall. Wipe off any excess silicone.
- 10. Add another bead of silicone around the outer perimeter of the waterfall blade covering the 10 rectangular shaped holes, but not the front of the blade. Snap the waterfall deco cover into place and clean off any excess silicone.