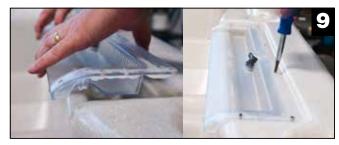

- **8.** On the underneath side of the waterfall blade, apply a heavy bead of silicone in between the silicone groove on the front of the waterfall and a lighter bead of silicone around the outer perimeter of the back side of the waterfall blade as shown.
- **9.** Carefully re-apply the waterfall blade back into position being sure to have the valve in the off position and the lever at 9 o'clock. Gently screw the six #6 X 5/8" screws into place around the outer perimeter of the waterfall. Wipe off any excess silicone.
- 10. Add another bead of silicone around the outer perimeter of the waterfall blade covering the 10 rectangular shaped holes, but not the front of the blade. Snap the waterfall deco cover into place and clean off any excess silicone.