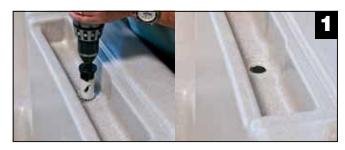

## **ASSEMBLY INSTRUCTIONS**

1. Drill a 1 1/4" dia. hole in the center of reservoir.

- 2. Mount the valve mechanism with gasket on top surface and a nice bead of silicone on the bottom surface of spa. Thread nut into place and tighten securely.
- **3.** Adjust the valve to the off position by turning the valve stem clockwise until it stops hand tight. Do not over tighten!
- **4.** Press the valve knob into the waterfall blade and turn so that the lever is at the 9 o'clock position.
- Temporarily install the waterfall blade into place while aligning the spline on the valve stem with the valve knob.