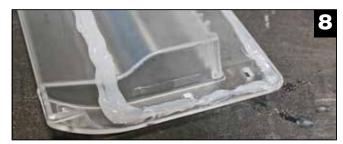

- **8.** On the underneath side of the waterfall blade, apply a heavy bead of silicone in between the silicone groove on the front of the waterfall and a lighter bead of silicone around the outer perimeter of the back side of the waterfall blade as shown.
- **9.** Carefully re-apply the waterfall blade back into position being sure to have the valve in the off position and the lever at 9 o'clock. Gently screw the six #6 X 5/8" screws into place around the outer perimeter of the waterfall. Wipe off any excess silicone.
- 10. Add another bead of silicone around the outer perimeter of the waterfall blade covering the 10 rectangular shaped holes, but not the front of the blade. Snap the waterfall deco cover into place and clean off any excess silicone.