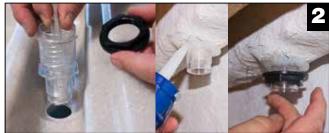

## **ASSEMBLY INSTRUCTIONS**

1. Drill a 1 1/4" dia. hole in the center of reservoir.

- 2. Mount the valve mechanism with gasket on top surface and a nice bead of silicone on the bottom surface of spa. Thread nut into place and tighten securely.
- **3.** Adjust the valve to the off position by turning the valve stem clockwise until it stops hand tight. Do not over tighten!
- **4.** Press the valve knob into the waterfall blade and turn so that the lever is at the 9 o'clock position.
- Temporarily install the waterfall blade into place while aligning the spline on the valve stem with the valve knob.

©2016 Waterway Plastics 810-4660.0916