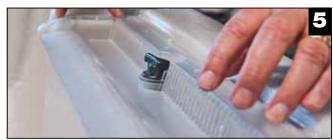

## **ASSEMBLY INSTRUCTIONS**

1. Drill a 1 1/4" dia. hole in the center of reservoir.

- 2. Mount the valve mechanism with gasket on top surface and a nice bead of silicone on the bottom surface of spa. Thread nut into place and tighten securely.
- **3.** Adjust the valve to the off position by turning the valve stem clockwise until it stops hand tight. Do not over tighten!
- **4.** Press the valve knob into the waterfall blade and turn so that the lever is at the 9 o'clock position.
- Temporarily install the waterfall blade into place while aligning the spline on the valve stem with the valve knob.