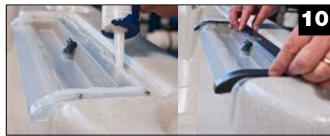

- **8.** On the underneath side of the waterfall blade, apply a heavy bead of silicone in between the silicone groove on the front of the waterfall and a lighter bead of silicone around the outer perimeter of the back side of the waterfall blade as shown.
- **9.** Carefully re-apply the waterfall blade back into position being sure to have the valve in the off position and the lever at 9 o'clock. Gently screw the six #6 X 5/8" screws into place around the outer perimeter of the waterfall. Wipe off any excess silicone.
- 10. Add another bead of silicone around the outer perimeter of the waterfall blade covering the 10 rectangular shaped holes, but not the front of the blade. Snap the waterfall deco cover into place and clean off any excess silicone.